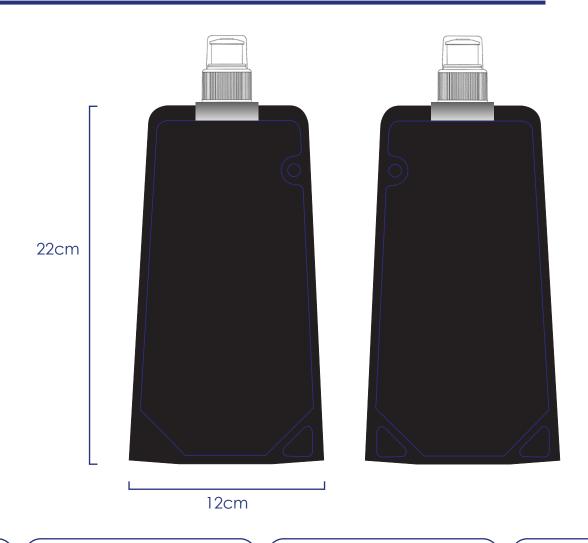

## **Bottle Colour**

Black

260mm x 120mm - 480ml Foldable Water Bottle Branding Method: Screen Print